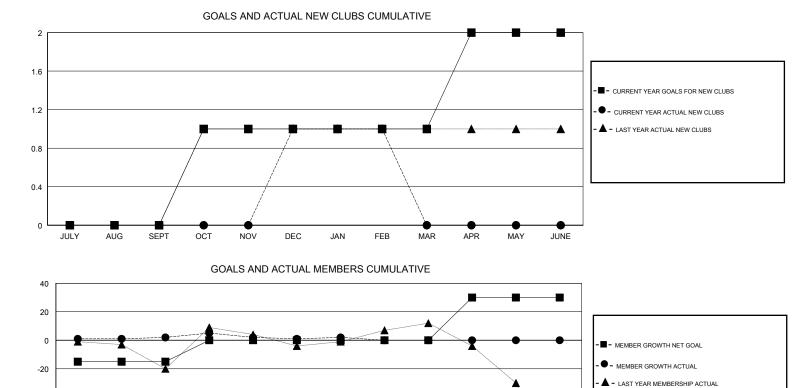

## GMT CA

| Clubs                 |               |           |               | Members               |                           |                         |                                                    |
|-----------------------|---------------|-----------|---------------|-----------------------|---------------------------|-------------------------|----------------------------------------------------|
| RESULTS FOR 2018-2019 |               |           |               | RESULTS FOR 2018-2019 |                           |                         |                                                    |
| QUARTER               | NEW CLUB GOAL | NEW CLUBS | DROPPED CLUBS | QUARTER               | MEMBER GROWTH NET<br>GOAL | MEMBER GROWTH<br>ACTUAL | DROPPED<br>MEMBERS ACTUAL<br>(including transfers) |
| JULY/AUG/SEPT         | 0             | 0         | 3             | JULY/AUG/SEPT         | -15                       | 5                       | 1                                                  |
| OCT/NOV/DEC           | 1             | 1         | 1             | OCT/NOV/DEC           | 15                        | 32                      | 31                                                 |
| JAN/FEB/MAR           | 0             | 0         | 0             | JAN/FEB/MAR           | 0                         | 6                       | 5                                                  |
| APR/MAY/JUNE          | 1             | 0         | 0             | APR/MAY/JUNE          | 30                        | 0                       | 0                                                  |